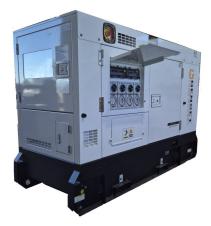

## **Diesel Generators**

CUSTOMIZING GENERATORS WITH PROVEN, EFFECTIVE DESIGN AND QUALITY SERVICE

| Manufacturer:              | GHASA                                   |
|----------------------------|-----------------------------------------|
| Model:                     | MTSI503P                                |
| Rating:                    | 50kVA Prime 55kVA Standby               |
| Amps:                      | 69.5 Amps                               |
| dB(A):                     | 61 dB(A) at 7m                          |
| Alternator:                | Stamford S1L2-R                         |
| Engine:                    | Iveco NEF45SM1A                         |
| Enclosure:                 | Fully Silenced and Bunded Base included |
| Options:                   | Outlets and Hardwire point included     |
| Dimensions:                | 2.1L x .95W x 1.48H                     |
| Weight:                    | 1365kg                                  |
| Fuel Consumption: Per Hour |                                         |
| 50%                        | 5.8 L                                   |
| 75%                        | 8.7 L                                   |
| 100%                       | 11.6 L                                  |
| Fuel Tank Capacity:        | 185 L                                   |