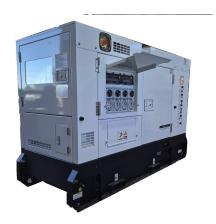

## 15kVA THREE Phase

Silenced Diesel Generator

| Manufacturer:              | GHASA MineTuff                                                                                 |
|----------------------------|------------------------------------------------------------------------------------------------|
| Model:                     | GMT15YS                                                                                        |
| Rating:                    | 15kVA Prime 16.5kVA Standby                                                                    |
| Amps:                      | 22.9 Amps                                                                                      |
| dB(A):                     | 61 dB(A) at 7m                                                                                 |
| Alternator:                | Stamford                                                                                       |
| Engine:                    | Yanmar                                                                                         |
| Enclosure:                 | Fully Silenced                                                                                 |
| Options:                   | Bunded Base included, remote fuel connections 3 x 15A outlets and a Hardwire point as standard |
| Dimensions:                | 1.7L x .8W x .1.27                                                                             |
| Weight:                    | 868kg                                                                                          |
| Fuel Consumption: Per Hour |                                                                                                |
| 50%                        | 1.2L L                                                                                         |
| 75%                        | 1.8 L                                                                                          |
| 100%                       | 3.4L                                                                                           |
| Fuel Tank Capacity:        | 150L                                                                                           |