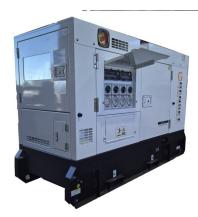

## **Diesel Generators**

CUSTOMIZING GENERATORS WITH PROVEN, EFFECTIVE DESIGN AND QUALITY SERVICE

| Manufacturer:              | GHASA MineTuff                                                                                 |
|----------------------------|------------------------------------------------------------------------------------------------|
| Model:                     | GMT15YSS                                                                                       |
| Rating:                    | 15kVA Prime 16.5kVA Standby                                                                    |
| Amps:                      | 60 Amps                                                                                        |
| dB(A):                     | 61 dB(A) at 7m                                                                                 |
| Alternator:                | Stamford                                                                                       |
| Engine:                    | Yanmar                                                                                         |
| Enclosure:                 | Fully Silenced                                                                                 |
| Options:                   | Bunded Base included, remote fuel connections 3 x 15A outlets and a Hardwire point as standard |
| Dimensions:                | 1.7L x .8W x .1.27                                                                             |
| Weight:                    | 868kg                                                                                          |
| Fuel Consumption: Per Hour |                                                                                                |
| 50%                        | 1.2L L                                                                                         |
| 75%                        | 1.8 L                                                                                          |
| 100%                       | 3.4L                                                                                           |
| Fuel Tank Capacity:        | 150L                                                                                           |
|                            |                                                                                                |