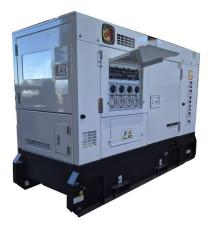

## **Diesel Generators**

CUSTOMIZING GENERATORS WITH PROVEN, EFFECTIVE DESIGN AND QUALITY SERVICE

| Manufacturer:              | GHASA                                   |
|----------------------------|-----------------------------------------|
| Model:                     | MTSY10                                  |
| Rating:                    | 10kVA Prime 11kVA Standby               |
| Amps:                      | 15.3 Amps                               |
| dB(A):                     | 61 dB(A) at 7m                          |
| Alternator:                | Stamford P1044G                         |
| Engine:                    | Yanmar 3TNV82A-GGE                      |
| Enclosure:                 | Fully Silenced and Bunded Base included |
| Options:                   | Outlets and Hardwire point included     |
| Dimensions:                | 1.7L x .8W x 1.3H                       |
| Weight:                    | 720kg                                   |
| Fuel Consumption: Per Hour |                                         |
| 50%                        | 1.16L                                   |
| 75%                        | 1.7 L                                   |
| 100%                       | 2.3                                     |
| Fuel Tank Capacity:        | 65 L                                    |